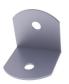

Strips and Brackets on a Corner Bass Trap

When installing Corner Bass Traps please use the Support Brackets in addition to the Magic Tape.

Care should be taken not to detach the fabric from the rear of the tile or trap when removing or re-positioning.