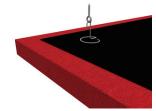

When installing Spectrum Studio Ceiling Clouds screw the hooks into the tile as shown in the diagram. If your product has additional paper backing please screw through this. The included Screw Eyes can be used to hang the tiles from a number of ceiling types using the appropriate wall plugs (not supplied).