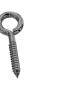

Always pull the tile towards you rather than up or down.

Adhesion to all surfaces cannot be guaranteed. In certain cases additional adhesives / fixings may be required.

Cloud Tile Fixings with Screw Eyes

When installing Spectrum Studio Ceiling Clouds screw the hooks into the tile as shown in the diagram. If your product has additional paper backing please screw through this. The included Screw Eyes can be used to hang the tiles from a number of ceiling types using the appropriate wall plugs (not supplied).