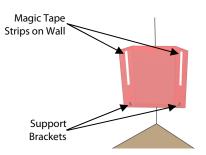

Strips and Brackets on a Corner Bass Trap

When installing Corner Bass Traps please use the Support Brackets in addition to the Magic Tape.

Care should be taken not to detach the fabric from the rear of the tile or trap when removing or re-positioning.